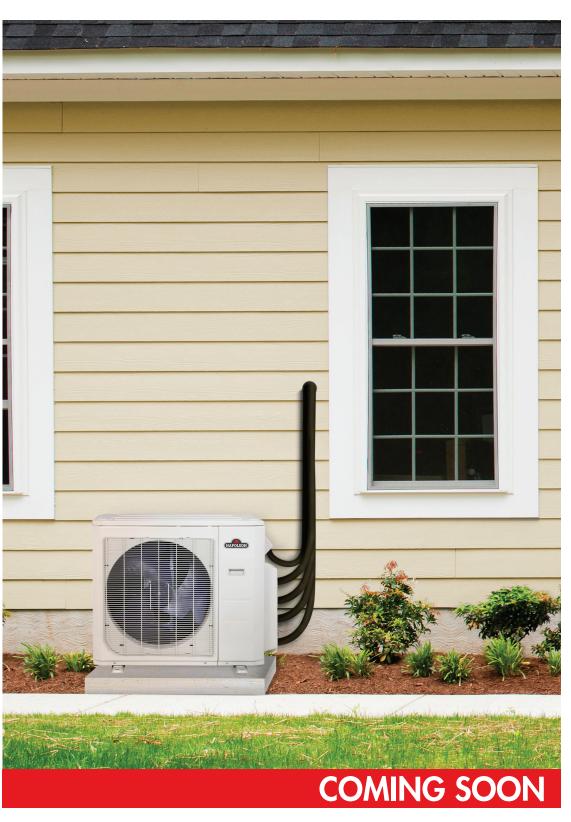

## NMZO-B with NH21 Indoor Unit

Napoleon's NMZO-B is a quiet, compact outdoor heat pump. Designed to accommodate any home without ducting, the NMZO-B can run up to 4 indoor zones at a time. With Napoleon's multi-zone heat pump can accommodate your heating and cooling needs.